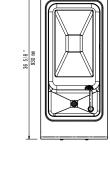

## Modular Cooking Range Line 900XP Gas Pasta Cooker, 1 Well, 40 litres

Side

15 3/4 400 m 

#### D Drain

#### EQ G = Equipotential screw Gas connection

=

Тор

16.5 kW Natural Gas G20 (20mbar) LPG;Natural Gas 1/2"

#### Water:

Drain "D": Incoming Cold/hot Water line size: Total hardness:

3/4" 5-50 ppm

1"

Electrolux Professional recommends the use of treated water, based on testing of specific water conditions. Please refer to user manual for detailed water quality information.

#### **Key Information:**

| Usable well dimensions<br>(width):  | 300 mm    |
|-------------------------------------|-----------|
| Usable well dimensions<br>(height): | 260 mm    |
| Usable well dimensions<br>(depth):  | 520 mm    |
| Well Capacity (MAX):                | 40 lt MAX |
| Net weight:                         | 62 kg     |
| Shipping weight:                    | 58 kg     |
| Shipping height:                    | 1080 mm   |
| Shipping width:                     | 460 mm    |
| Shipping depth:                     | 1020 mm   |
| Shipping volume:                    | 0.51 m³   |
| Certification group:                | N9ECPG    |
|                                     |           |