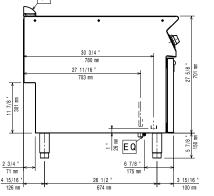

#### **Key Information:**

| Usable well dimensions<br>(width):  | 300 mm    |
|-------------------------------------|-----------|
| Usable well dimensions<br>(height): | 260 mm    |
| Usable well dimensions<br>(depth):  | 520 mm    |
| Well Capacity (MAX):                | 40 lt MAX |
| Net weight:                         | 62 kg     |
| Shipping weight:                    | 58 kg     |
| Shipping height:                    | 1080 mm   |
| Shipping width:                     | 460 mm    |
| Shipping depth:                     | 1020 mm   |
| Shipping volume:                    | 0.51 m³   |
| Certification group:                | N9ECPG    |
|                                     |           |