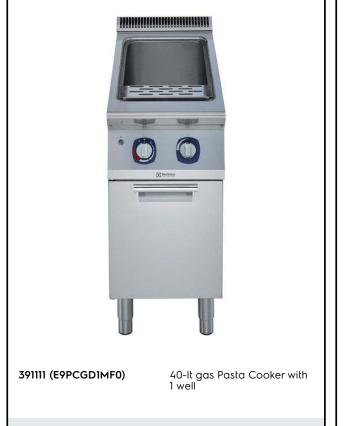

# **Electrolux**

Modular Cooking Range Line 900XP Gas Pasta Cooker, 1 Well, 40 litres

#### Item No.

High efficiency 16.5 kW burners. Suitable for natural gas or LPG. Constant starch removal during the cooking process. The 40 liter tank is pressed in 316-L type stainless steel to protect against corrosion. Control panel with gas cock and piezo ignition. Safety thermostat prevents the machine from working without water. Height adjustable feet in stainless steel. Exterior panels in stainless steel. Worktop in 20/10, stainless steel. Right angled side edges eliminate gaps and possible dirt traps between units.

#### Main Features

- In addition to cooking pasta, the appliance can be used for noodles of every kind, rice, dumplings and veaetables.
- High efficiency 16.5 kW burners in stainless steel with flame failure device and power settings for each well, located below the well.
- Water basin in 316-L type Stainless steel.
- Water basin is seamlessly welded into the top of the appliance.
- Provided with integrated drip zone on which baskets can be placed for draining purposes.
- 40 liters water basin.
- Automatic starch removal function during cooking: improved water quality over time.
- Automatic low-water level shut-off: no accidental over-heating.
- Easy-to-use control panel with gas cock and piezo ignition.
- All major compartments located in front of unit for ease of maintenance.
- Continuous water filling regulated through a manual water tap.
- Large drain with manual ball-valve for fast emptying of well.
- Thermocouple device for added safety.
- Automatic lifting system (optional accessory): 200mm wide unit with three stainless steel basket supports, holding one GN 1/3 basket each, to be placed on either or both sides of machine to provide automatic lifting for six small portion baskets (to be ordered separately). Possibility to memorize nine cooking times through digital control.
- The special design of the control knob system guarantees against water infiltration.
- One piece pressed 2 mm work top in Stainless steel.
- Unit delivered with four 50 mm legs in stainless steel as standard (all round Stainless steel kick plates as option).