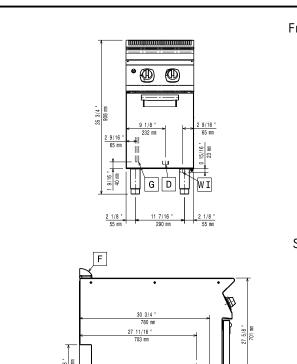

## Modular Cooking Range Line 900XP Gas Pasta Cooker, 1 Well, 40 litres

Side

15 3/4 400 m 

#### D Drain

#### EQ G = Equipotential screw Gas connection

=

Тор

16.5 kW Natural Gas G20 (20mbar) LPG;Natural Gas 1/2"